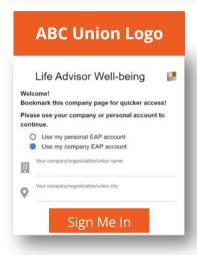

## You will land on a screen with your **Union LOGO:**

#### **Select:**

• Use my Union **MAP Account** 

## Re-enter your:

- Union Name
- Union City
- CLICK ► SIGN ME IN